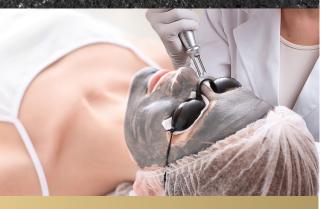

## Hollywood Laser Peel®

Exfoliates Skin Reduces Pigmentation & Sun Damage Helps Stimulate Collagen Softens Skin Tone & Texture

Fast Treatments No Discomfort or Downtime

Check the buzz: #hollywoodlaserpeel

#### Better Manage Melasma

Successfully treat unwanted pigmentation and stimulate collagen in all skin types.