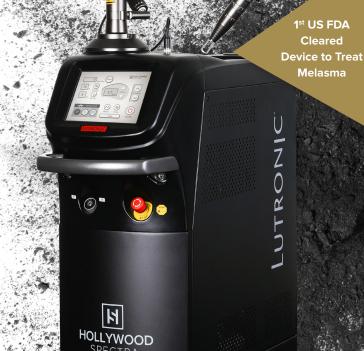

# HOLLYWOOD SPECTRA<sup>®</sup>

LUTRONIC Intelligent Care

Official platform for the Hollywood Laser Peel®

Highest peak power for efficacy & virtually no downtime Proven aesthetic performance & versatility

## THE WORLD'S BEST JUST GOT BETTER

Dual wavelength **1064/532nm\*** platform safely treats all skin types and numerous aesthetic concerns\*\* ,

HyperSurge<sup>™</sup> Resonator delivers high peak acoustic pressure that exceeds most picosecond lasers and **dual pulse modes** for treatment versatility